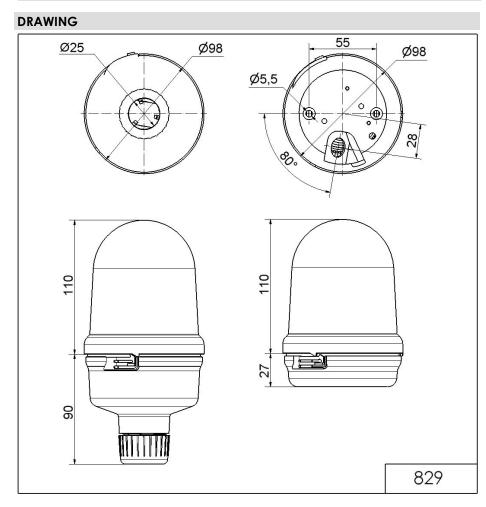

## LED Perm. Beacon BM 230VAC YE

| MECHANICAL DATA              |                             |  |
|------------------------------|-----------------------------|--|
| Height                       | 137 mm                      |  |
| Diameter                     | 98 mm                       |  |
| Materials                    | PC<br>PC/ABS                |  |
| Dome colour                  | Yellow                      |  |
| Housing colour               | Black                       |  |
| Protection category          | IP65                        |  |
| Connection                   | Screw terminals             |  |
| cross-sectional area minimum | 0,50mm <sup>2</sup> / 20AWG |  |
| cross-sectional area maximum | 1,50mm² / 16AWG             |  |
| Cable entry                  | Rubber pinch                |  |
| Cable entry minimum          | d = 5 mm                    |  |
| Cable entry maximum          | d = 7 mm                    |  |
| Type of fixing               | Base mounting               |  |
| Working temperature minimum  | -20°C                       |  |
| Working temperature maximum  | +50°C                       |  |
| Weight with packaging        | 250 g                       |  |
| Product weight               | 208 g                       |  |